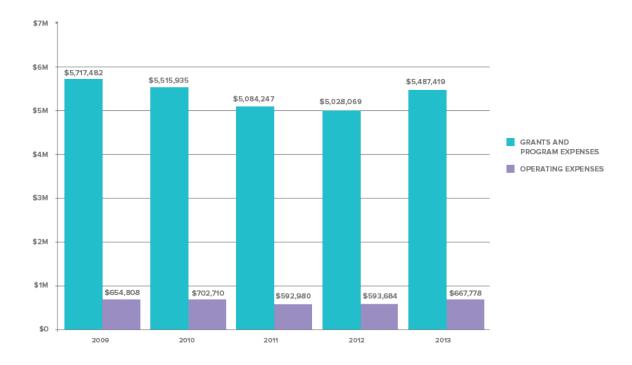

## **GRANTS AND OPERATING EXPENSES**

FOR THE YEARS 2009-2013

## **ACTIVITIES AND CHANGES IN NET ASSETS**

YEARS ENDED DECEMBER 31, 2013 AND 2012

| REVENUES, GAINS & OTHER SUPPORT       | 2013        | 2012        |
|---------------------------------------|-------------|-------------|
| CONTRIBUTIONS                         | 215,600     | 255,000     |
| INVESTMENT INCOME (LOSS), NET         | 16,890,611  | 13,416,512  |
| TOTAL REVENUES, GAINS & OTHER SUPPORT | 17,106,211  | 13,671,512  |
| EXPENSES                              |             |             |
| GRANTS AND PROGRAM EXPENSES           | 5,487,419   | 5,028,069   |
| OPERATING EXPENSES                    | 667,778     | 593,684     |
| TOTAL GRANTS & OPERATING EXPENSES     | 6,155,197   | 5,621,753   |
| CHANGES IN NET ASSETS                 |             | 0           |
| CHANGES IN NET ASSETS                 | 10,951,014  | 8,049,759   |
| NET ASSETS, BEGINNING OF YEAR         | 123,267,702 | 115,217,943 |
| NET ASSETS, END OF YEAR               | 134,218,716 | 123,267,702 |