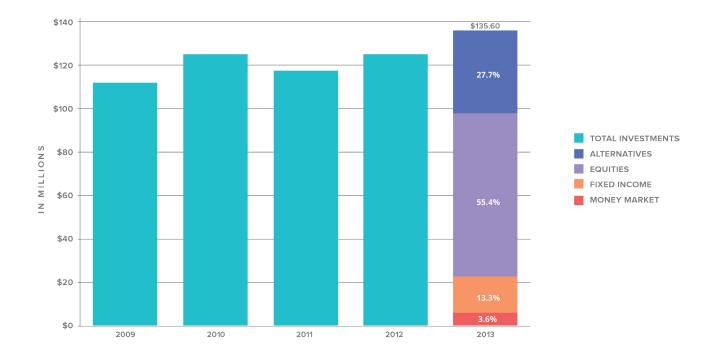

## **INVESTMENTS**

FOR THE YEARS 2009-2013

## FINANCIAL POSITION

DECEMBER 31, 2013 AND 2012

| ASSETS                                | 2013        | 2012        |
|---------------------------------------|-------------|-------------|
| CASH                                  | 71,274      | 39,747      |
| RECEIVABLES & OTHER ASSETS            | 40,645      | 40,284      |
| INVESTMENTS                           | 135,594,482 | 124,947,440 |
| FIXED ASSETS, NET                     | 89,830      | 132,194     |
| TOTAL ASSETS                          | 135,796,231 | 125,159,665 |
| LIABILITIES AND NET ASSETS            |             |             |
| ACCOUNTS PAYABLE AND ACCRUED EXPENSES | 158,671     | 184,125     |
| GRANTS PAYABLE                        | 1,418,844   | 1,707,838   |
| TOTAL LIABILITIES                     | \$1,577,515 | \$1,891,963 |
|                                       |             |             |
| TOTAL NET ASSETS                      | 134,218,716 | 123,267,702 |
| TOTAL LIABILITIES & NET ASSETS        | 135,796,231 | 125,159,665 |